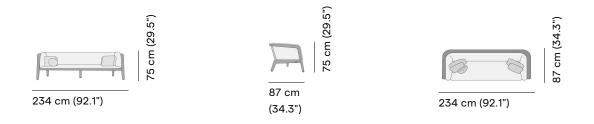

# designed by Matthew Townsend





FEATURES knock-down (backrest); adjustable feet

OPTIONS protective cover

#### Available in

#### FRAME - FINISHING



HFTB C145 teak brushed salty white FR



HFTB CF165 teak brushed toscana FR



HFTS T007 teak scuro textiles black







## **Suggested colour combinations**



SD SALTY WHITE 2









#### **Technical drawing**



#### Maintenance

To maintain and protect your Manutti pieces, we've developed a series of products that will guarantee their extended lifespan and your carefree enjoyment for many years to come.

- Manutti Care line kit
- Cushion Boxes
- Protective Covers







#### **More in this collection**









VIEW COLLECTION

### **Matching collections**