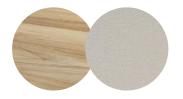

#### FRAME - FINISHING

HFTB C145 teak brushed salty white FR

HFTB CF165 teak brushed toscana FR

HFTS T007 teak scuro textiles black

## **Suggested colour combinations**

SD SALTY WHITE 2