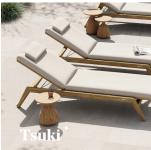

# designed by Matthew Townsend

FEATURES knock-down (backrest); adjustable feet

OPTIONS protective cover

#### **More in this collection**

VIEW COLLECTION