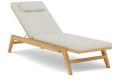

# designed by Matthew Townsend





FEATURES knock-down (backrest); adjustable feet

OPTIONS protective cover

#### Available in

#### FRAME - FINISHING



HFTB C145 teak brushed salty white FR



HFTB CF165 teak brushed toscana FR



HFTS T007 teak scuro textiles black







## **Suggested colour combinations**



SD SALTY WHITE 2









#### **Technical drawing**



#### Maintenance

To maintain and protect your Manutti pieces, we've developed a series of products that will guarantee their extended lifespan and your carefree enjoyment for many years to come.

- Manutti Care line kit
- Cushion Boxes
- Protective Covers







#### **More in this collection**









VIEW COLLECTION

### **Matching collections**