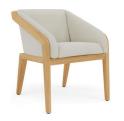

# designed by Matthew Townsend





FEATURES knock-down (backrest); adjustable feet

OPTIONS protective cover

#### Available in

#### FRAME - FINISHING



HFTB C145 teak brushed salty white FR



HFTB CF165 teak brushed toscana FR



HFTS T007 teak scuro textiles black







## **Suggested colour combinations**



SD SALTY WHITE 2









#### **Technical drawing**



#### Maintenance

To maintain and protect your Manutti pieces, we've developed a series of products that will guarantee their extended lifespan and your carefree enjoyment for many years to come.

- Manutti Care line kit
- Cushion Boxes
- Protective Covers







#### **More in this collection**









VIEW COLLECTION

### **Matching collections**