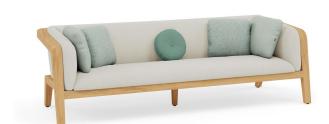

# designed by Matthew Townsend

FEATURES knock-down (backrest); adjustable feet

OPTIONS protective cover