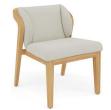

# designed by Matthew Townsend





FEATURES knock-down (backrest); adjustable feet

OPTIONS protective cover

#### Available in

#### FRAME - FINISHING



HFTB C145 teak brushed salty white FR



HFTB CF165 teak brushed toscana FR



HFTS T007 teak scuro textiles black







## **Suggested colour combinations**



SD SALTY WHITE 2









#### **Technical drawing**



#### Maintenance

To maintain and protect your Manutti pieces, we've developed a series of products that will guarantee their extended lifespan and your carefree enjoyment for many years to come.

- Manutti Care line kit
- Cushion Boxes
- Protective Covers







#### **More in this collection**









VIEW COLLECTION

### **Matching collections**