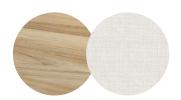

#### FRAME - FINISHING

HFTB C145 teak brushed salty white FR

HFTB CF165 teak brushed toscana FR

HFTS T007 teak scuro textiles black

## **Suggested colour combinations**

SD SALTY WHITE 2