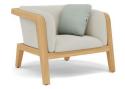

# designed by Matthew Townsend

FEATURES knock-down (backrest); adjustable feet

OPTIONS protective cover

#### Available in

#### FRAME - FINISHING

HFTB C145 teak brushed salty white FR

HFTB CF165 teak brushed toscana FR

HFTS T007 teak scuro textiles black